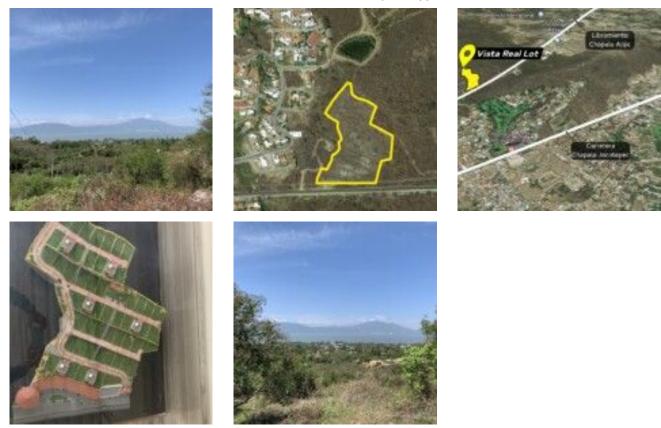

**Description:** Vista Real Land for development. Located in the most sought after urban growth area of Lakeside Chapala. Its location allows you to be within downtown Ajijic in 5

## CENTURY 21 AccessMex

minutes and at the same time be in an area where you can find an environment full of tranquility. It is an opportunity for visionary investment in developments that can generate prolific profits. Contact me to give you more specific details to develop this beautiful property. It has: Urbanization license Full project ready (52 lots and 17 commercial spaces). H3 mixed land use authorized Water and electricity paid for. Donation contributed to the municipality Soil mechanics study Environmental impact study completed View of the lake from more than 50% of the land (Information is unofficial and may contain unintentional errors and omissions) (Deed taxes and other mortgage-related fees and expenses are not included in the cost of sale)