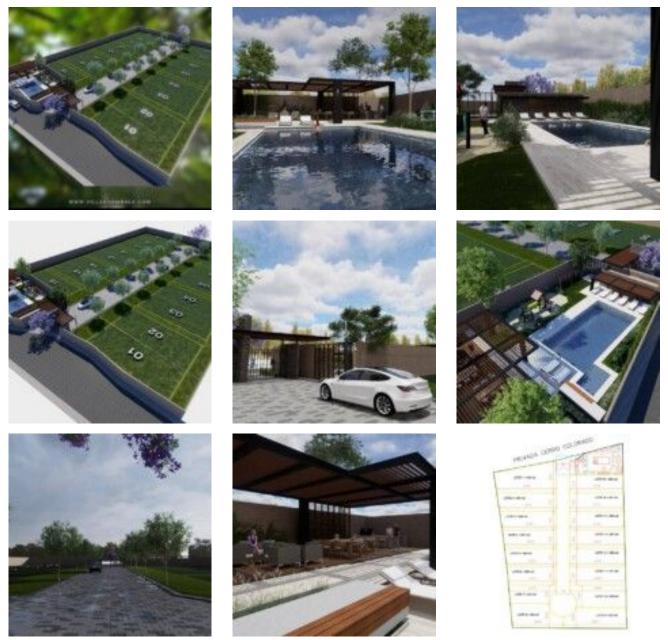

## VILLA SHAMBALA LOT 09 \$2,325,600.00

×

Address: Priv. Cerro Colorado, Ajijic Poniente 30

**Description:** Lot for sale in Ajjic Poniente "VILLA SHAMBALA" Private Condo of 16 lots with Club House in Ajjic Poniente Pre-sale development with 16 Residential Lots with surface from 212 m2 to 323 m2, and Club House with Pool, terrace, bathrooms and grills, hidden facilities, Municipal water and sewage. A private condominium in a privileged and high value area, only 3.5 kilometers from the center of Ajijic. LIST PRICE: \$ 7,200 pesos per sq. mts. FORM OF PAYMENT. - Down payment: \$25,000 Pesos (A down payment form is signed). - Down payment 50% (To be paid at the signing of the Purchase and Sale Contract 15 days after the payment of the APARTMENT). - Payment of the remaining 50% in 12 consecutive equal monthly installments without interest. PROMOTIONS : PAYMENT IN CASH: Discount of 3%. PAYING: 80% down payment and 20% at the deed, 3% discount. PAYING: 50% down payment and 50% remaining in 6 consecutive equal monthly payments, Discount of 1.5%. WRITING: Lic. Salvador Guillermo Plaza Arana Notary # 7 of Tlaguepague, Jal. and/or Lic. Diego and Cesar Rodriguez, Notary # 1 of Chapala, Jal. Estimated date of deed: June/July 2024. Estimated date of commencement of construction: May 2024. Estimated development delivery date: December 2024. (Information is unofficial and may contain inadvertent errors and omissions) (Deed expenses and taxes and other mortgage-related charges are not included in the cost of sale).

## **PROPERTY INFORMATION**

| FEATURES             |          |
|----------------------|----------|
| Const m <sup>2</sup> | 323      |
| Status               | FOR SALE |
| Property Type        | LOTS     |