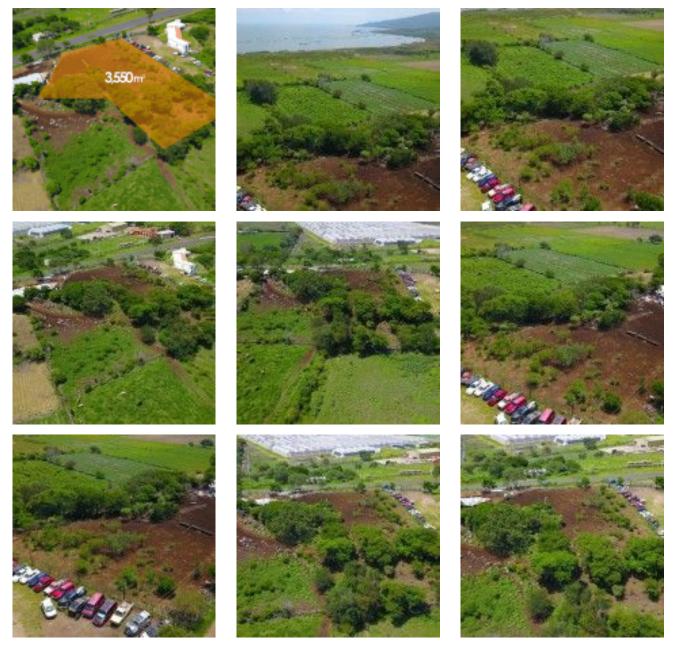

## Terreno Tuxcueca \$3,450,000.00MXN

×

Address: Carretera Morelia S/N, Tuxcueca

## **PROPERTY INFORMATION**

| Property Type        | LOTS     |
|----------------------|----------|
| Status               | FOR SALE |
| Const m <sup>2</sup> | 3550     |
| FEATURES             |          |
| Municipal Sewer      |          |

**Description:** Land for sale in Tuxcueca, Mexico Land for sale in Tuxcueca, Jalisco m2 of land: 3,550 Adjacent to the federal zone to Chapala Lake and the highway to Morelia. Land in Tuxcueca, Jalisco, Mexico. Call now and schedule an appointment! (The information is not official, may contain errors and involuntary omissions) (The expenses and taxes of deed and other charges are not included in the cost of sale)