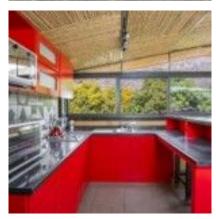

- 7 bedrooms
- 7.5 bathrooms
- 3 levels

Studio/Office

- 609 m<sup>2</sup> lot
- 373 m<sup>2</sup> of construction
- Parking space
- Garden
- Maid's quarters
- 2 Studios

Main house has: On the First level you will find: Living room, dining room, kitchen, laundry, half bathroom and bedroom with ensuite full bathroom. Second level: You can access by wooden stairs from the interior of the house or iron stairs from the garden. TV room, balcony and 3 bedrooms each with full ensuite bathroom. Third level: Studio surrounded by balcony overlooking the mountains and a partial view of the lake. It has a kitchenette, bathroom and laundry space. You can access from the garden or by the balcony of the second level by the iron stairs. Near the main entrance there is an open plan studio with full bathroom and kitchenette. As well as private access and fenced garden. It has potential for commercial or residential use. You can easily rent the casita and studio, or live in the casita and rent the rest of the estate. The whole estate is connected by the garden and has enough space to build a swimming pool. (Information is unofficial, may contain errors and unintentional omissions) (Deed fees and taxes and other mortgage related charges are not included in the cost of sale, nor are furniture, appliances and artwork that may appear in photographs).