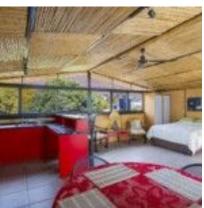

- 7 bedrooms
- 7.5 bathrooms
- 3 levels

Studio/Office

- 609 m<sup>2</sup> lot
- 373 m<sup>2</sup> of construction
- Parking space
- Garden
- Maid's quarters
- 2 Studios

Main house has: On the First level you will find: Living room, dining room, kitchen, laundry, half bathroom and bedroom with ensuite full bathroom. Second level: You can access by wooden stairs from the interior of the house or iron stairs from the garden. TV room, balcony and 3 bedrooms each with full ensuite bathroom. Third level: Studio surrounded by balcony overlooking the mountains and a partial view of the lake. It has a kitchenette, bathroom and laundry space. You can access from the garden or by the balcony of the second level by the iron stairs. Near the main entrance there is an open plan studio with full bathroom and kitchenette. As well as private access and fenced garden. It has potential for commercial or residential use. You can easily rent the casita and studio, or live in the casita and rent the rest of the estate. The whole estate is connected by the garden and has enough space to build a swimming pool. (Information is unofficial, may contain errors and unintentional omissions) (Deed fees and taxes and other mortgage related charges are not included in the cost of sale, nor are furniture, appliances and artwork that may appear in photographs).