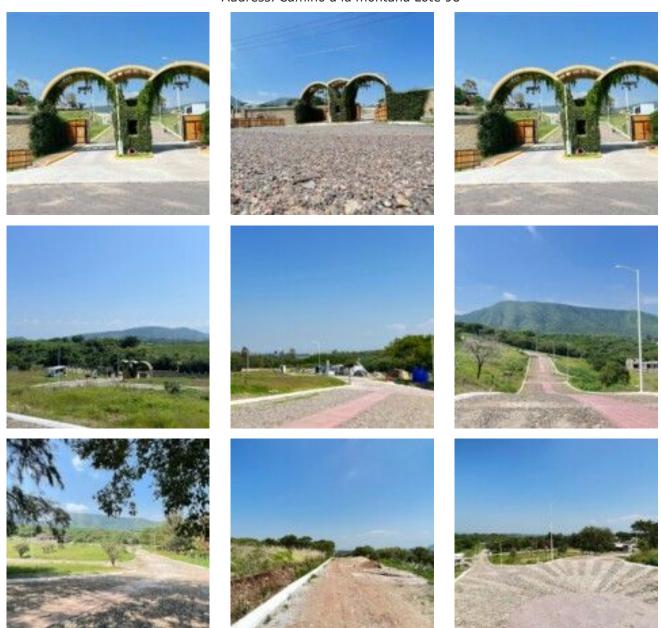

**Description:** Road to the mountain Lot 98, Rancho Santa Monica, Chapala, Jalisco. Lot for sale in Rancho Santa Monica. Located in an area of urban growth and added value. Average lot size: 800 sq. mts. with fronts of 20 linear meters with payment plans for up to 3 years, without bank procedures (for nationals and foreigners). We are in the last stage of urbanization, which will be delivered with subway water and electricity connections at the foot of each of the lots. Cobblestone streets of 10 and 8m and in the center a stamped cement footprint. Legal solidity since we have a guarantee trust, land ready to be deeded. Location: 4 kilometers from downtown Chapala, 30.1 kilometers from the airport and 46 kilometers from Guadalajara. (The information is not official; it may contain errors and involuntary omissions) (The expenses and taxes of deed and other charges are not included in the cost of sale).