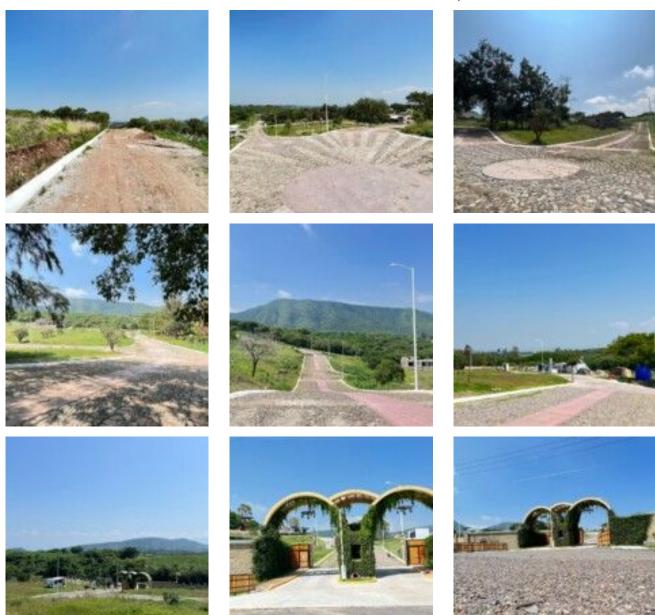

**Description:** Road to the mountain Lot 98, Rancho Santa Monica, Chapala, Jalisco. Lot for sale in Rancho Santa Monica. Located in an area of urban growth and added value. Average lot size: 800 sq. mts. with fronts of 20 linear meters with payment plans for up to 3 years, without bank procedures (for nationals and foreigners). We are in the last stage of urbanization, which will be delivered with subway water and electricity connections at the foot of each of the lots. Cobblestone streets of 10 and 8m and in the center a stamped cement footprint. Legal solidity since we have a guarantee trust, land ready to be deeded. Location: 4 kilometers from downtown Chapala, 30.1 kilometers from the airport and 46 kilometers from Guadalajara. (The information is not official; it may contain errors and involuntary omissions) (The expenses and taxes of deed and other charges are not included in the cost of sale).