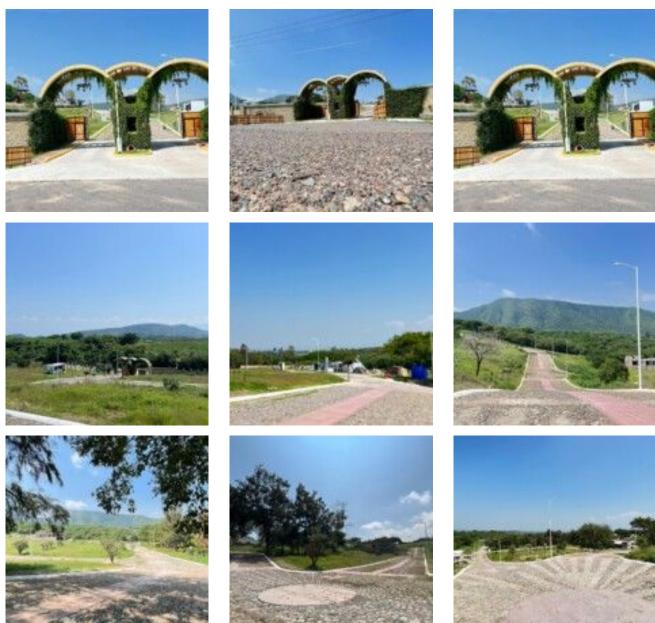

**Description:** Road to the mountain Lot

**Description:** Road to the mountain Lot 95-A, Rancho Santa Monica, Chapala, Jalisco. Lot for sale in Rancho Santa Monica. Located in an area of urban growth and added value. Average lot size: 800 sq. mts. with fronts of 20 linear meters with payment plans for up to 3 years, without bank procedures (for nationals and foreigners). We are in the last stage of urbanization, which will be delivered with subway water and electricity connections at the foot of each of the lots. Cobblestone streets of 10 and 8m and in the center a stamped cement footprint. Legal solidity since we have a guarantee trust, land ready to be deeded. Location: 4 kilometers from downtown Chapala, 30.1 kilometers from the airport and 46 kilometers from Guadalajara. (The information is not official; it may contain errors and involuntary omissions) (The expenses and taxes of deed and other charges are not included in the cost of sale).