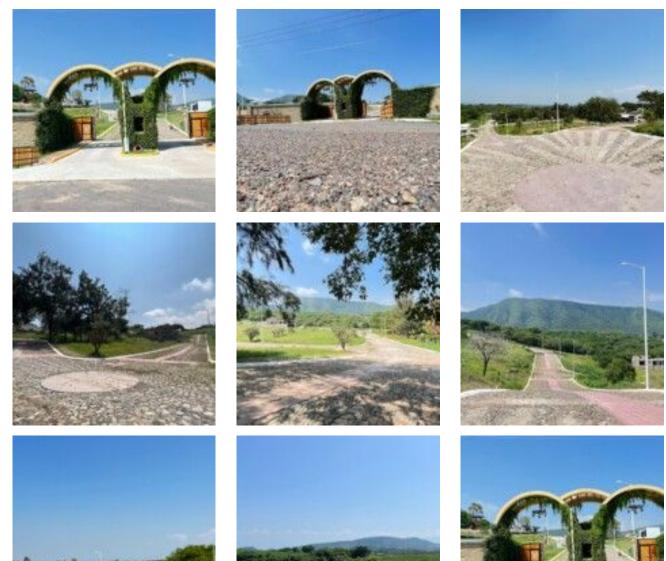

**Description:** Road to the mountain Lot 69, Rancho Santa Monica, Chapala, Jalisco. Lot for sale in Rancho Santa Monica. Located in an area of urban growth and added value. Average lot size: 800 sq. mts. with fronts of 20 linear meters with payment plans for up to 3 years, without bank procedures (for nationals and foreigners). We are in the last stage of urbanization, which will be delivered with subway water and electricity connections at the foot of each of the lots. Cobblestone streets of 10 and 8m and in the center a stamped cement footprint. Legal solidity since we have a guarantee trust, land ready to be deeded. Location: 4 kilometers from downtown Chapala, 30.1 kilometers from the airport and 46 kilometers from Guadalajara. (The information is not official; it may contain errors and involuntary omissions) (The expenses and taxes of deed and other charges are not included in the cost of sale).