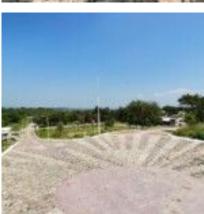

**Description:** Road to the mountain Lot 69, Rancho Santa Monica, Chapala, Jalisco. Lot for sale in Rancho Santa Monica. Located in an area of urban growth and added value. Average lot size: 800 sq. mts. with fronts of 20 linear meters with payment plans for up to 3 years, without bank procedures (for nationals and foreigners). We are in the last stage of urbanization, which will be delivered with subway water and electricity connections at the foot of each of the lots. Cobblestone streets of 10 and 8m and in the center a stamped cement footprint. Legal solidity since we have a guarantee trust, land ready to be deeded. Location: 4 kilometers from downtown Chapala, 30.1 kilometers from the airport and 46 kilometers from Guadalajara. (The information is not official; it may contain errors and involuntary omissions) (The expenses and taxes of deed and other charges are not included in the cost of sale)