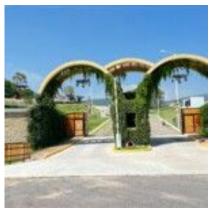

**Description:** Road to the mountain Lot 69, Rancho Santa Monica, Chapala, Jalisco. Lot for sale in Rancho Santa Monica. Located in an area of urban growth and added value. Average lot size: 800 sq. mts. with fronts of 20 linear meters with payment plans for up to 3 years, without bank procedures (for nationals and foreigners). We are in the last stage of urbanization, which will be delivered with subway water and electricity connections at the foot of each of the lots. Cobblestone streets of 10 and 8m and in the center a stamped cement footprint. Legal solidity since we have a guarantee trust, land ready to be deeded. Location: 4 kilometers from downtown Chapala, 30.1 kilometers from the airport and 46 kilometers from Guadalajara. (The information is not official; it may contain errors and involuntary omissions) (The expenses and taxes of deed and other charges are not included in the cost of sale)