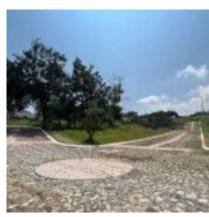

**Description:** Road to the mountain Lot 69, Rancho Santa Monica, Chapala, Jalisco. Lot for sale in Rancho Santa Monica. Located in an area of urban growth and added value. Average lot size: 800 sq. mts. with fronts of 20 linear meters with payment plans for up to 3 years, without bank procedures (for nationals and foreigners). We are in the last stage of urbanization, which will be delivered with subway water and electricity connections at the foot of each of the lots. Cobblestone streets of 10 and 8m and in the center a stamped cement footprint. Legal solidity since we have a guarantee trust, land ready to be deeded. Location: 4 kilometers from downtown Chapala, 30.1 kilometers from the airport and 46 kilometers from Guadalajara. (The information is not official; it may contain errors and involuntary omissions) (The expenses and taxes of deed and other charges are not included in the cost of sale)