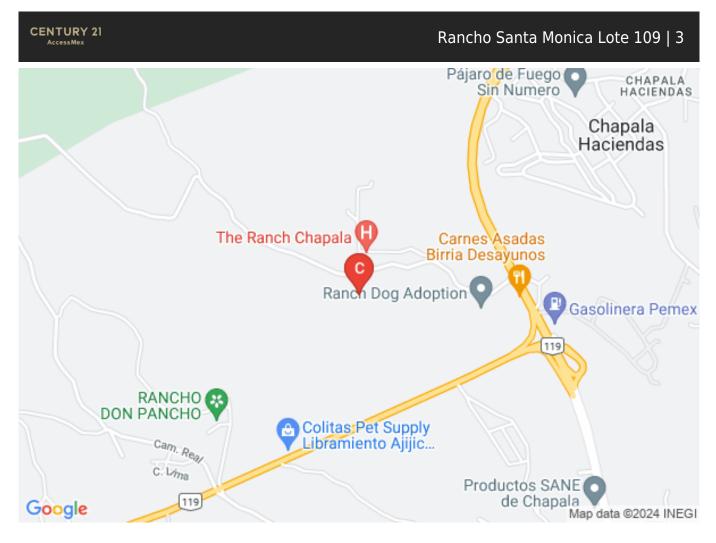

## Rancho Santa Monica Lote 109 \$6,621,762.00MXN

Address: Camino a la montaña Lote 109

Address: Camino a la montaña Lote 109