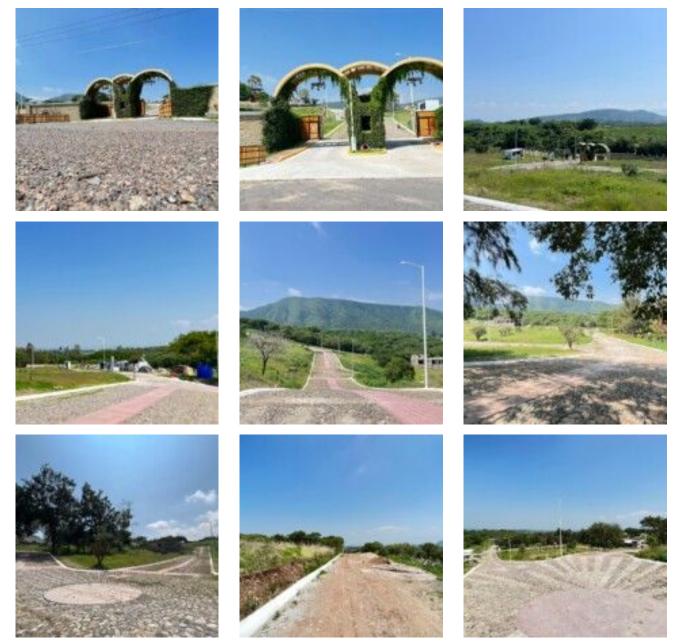

**Description:** Road to the mountain Lot 109, Rancho Santa Monica, Chapala, Jalisco. Lot for sale in Rancho Santa Monica. Located in an area of urban growth and added value. Average lot size: 800 sq. mts. with fronts of 20 linear meters with payment plans for up to 3 years, without bank procedures (for nationals and foreigners). We are in the last stage of urbanization, which will be delivered with subway water and electricity connections at the foot of each of the lots. Cobblestone streets of 10 and 8m and in the center a stamped cement footprint. Legal solidity since we have a guarantee trust, land ready to be deeded. Location: 4 kilometers from downtown Chapala, 30.1 kilometers from the airport and 46 kilometers from Guadalajara. *(The information is not official; it may contain errors and involuntary omissions) (The expenses and taxes of deed and other charges are not included in the cost of sale).* 