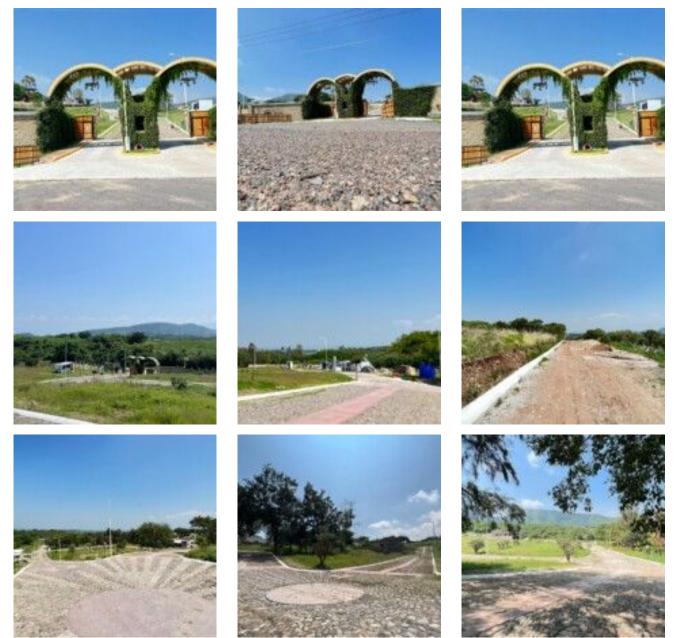

**Description:** Road to the mountain Lot 108, Rancho Santa Monica, Chapala, Jalisco. Lot for sale in Rancho Santa Monica. Located in an area of urban growth and added value. Average lot size: 800 sq. mts. with fronts of 20 linear meters with payment plans for up to 3 years, without bank procedures (for nationals and foreigners). We are in the last stage of urbanization, which will be delivered with subway water and electricity connections at the foot of each of the lots. Cobblestone streets of 10 and 8m and in the center a stamped cement footprint. Legal solidity since we have a guarantee trust, land ready to be deeded. Location: 4 kilometers from downtown Chapala, 30.1 kilometers from the airport and 46 kilometers from Guadalajara. (The information is not official; it may contain errors and involuntary omissions) (The expenses and taxes of deed and other charges are not included in the cost of sale).