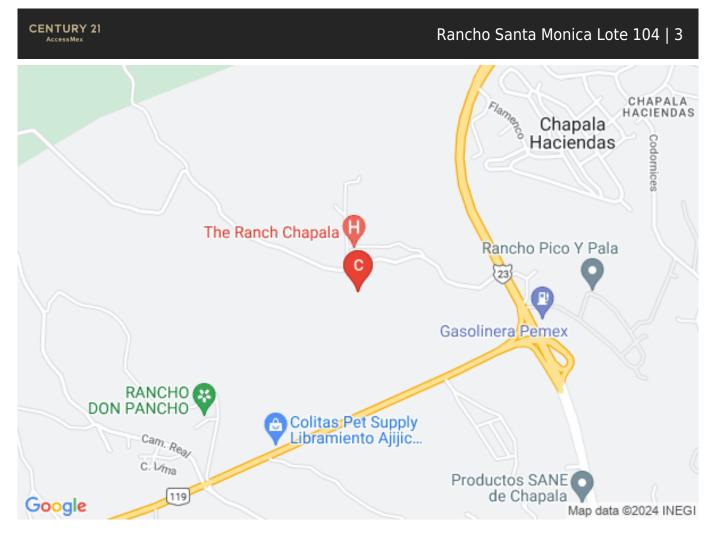

×

Address: Paseo de la montaña Lote 104

**Description:** Road to the mountain Lot 104, Rancho Santa Monica, Chapala, Jalisco. Lot for sale in Rancho Santa Monica. Located in an area of urban growth and added value. Average lot size: 800 sq. mts. with fronts of 20 linear meters with payment plans for up to 3 years, without bank procedures (for nationals and foreigners). We are in the last stage of urbanization, which will be delivered with subway water and electricity connections at the foot of each of the lots. Cobblestone streets of 10 and 8m and in the center a stamped cement footprint. Legal solidity since we have a guarantee trust, land ready to be deeded. Location: 4 kilometers from downtown Chapala, 30.1 kilometers from the airport and 46 kilometers from Guadalajara. *(The information is not official; it may contain errors and involuntary omissions) (The expenses and taxes of deed and other charges are not included in the cost of sale).* 

Address: Paseo de la montaña Lote 104