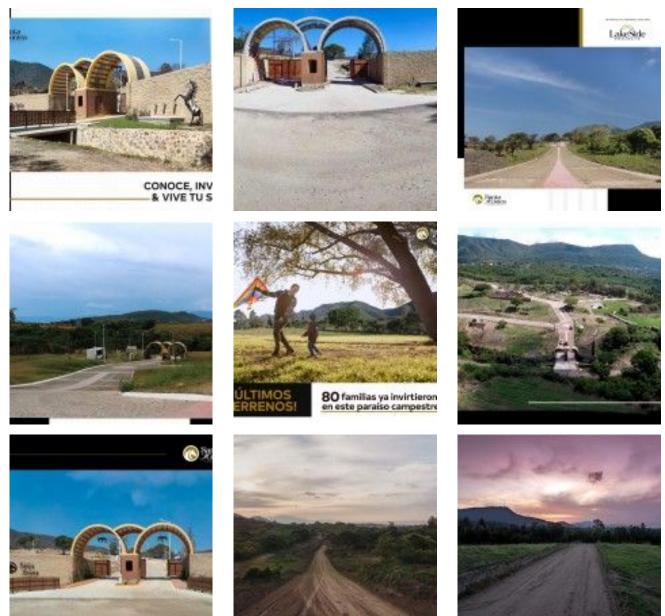

**Description:** Road to the mountain Lot 104, Rancho Santa Monica, Chapala, Jalisco. Lot for sale in Rancho Santa Monica. Located in an area of urban growth and added value. Average lot size: 800 sq. mts. with fronts of 20 linear meters with payment plans for up to 3 years, without bank procedures (for nationals and foreigners). We are in the last stage of urbanization, which will be delivered with subway water and electricity connections at the foot of each of the lots. Cobblestone streets of 10 and 8m and in the center a stamped cement footprint. Legal solidity since we have a guarantee trust, land ready to be deeded. Location: 4 kilometers from downtown Chapala, 30.1 kilometers from the airport and 46 kilometers from Guadalajara. *(The information is not official; it may contain errors and involuntary omissions) (The expenses and taxes of deed and other charges are not included in the cost of sale).* 