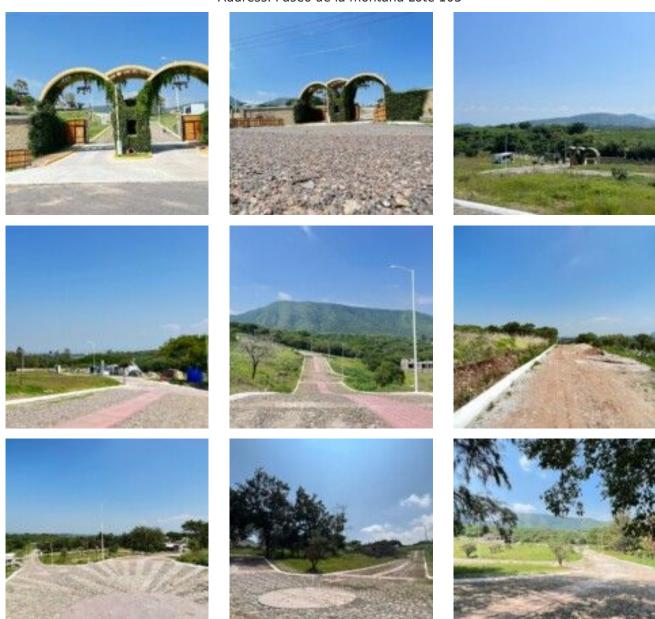

**Description:** Road to the mountain Lot 103, Rancho Santa Monica, Chapala, Jalisco. Lot for sale in Rancho Santa Monica. Located in an area of urban growth and added value. Average lot size: 800 sq. mts. with fronts of 20 linear meters with payment plans for up to 3 years, without bank procedures (for nationals and foreigners). We are in the last stage of urbanization, which will be delivered with subway water and electricity connections at the foot of each of the lots. Cobblestone streets of 10 and 8m and in the center a stamped cement footprint. Legal solidity since we have a guarantee trust, land ready to be deeded. Location: 4 kilometers from downtown Chapala, 30.1 kilometers from the airport and 46 kilometers from Guadalajara. (The information is not official; it may contain errors and involuntary omissions) (The expenses and taxes of deed and other charges are not included in the cost of sale).