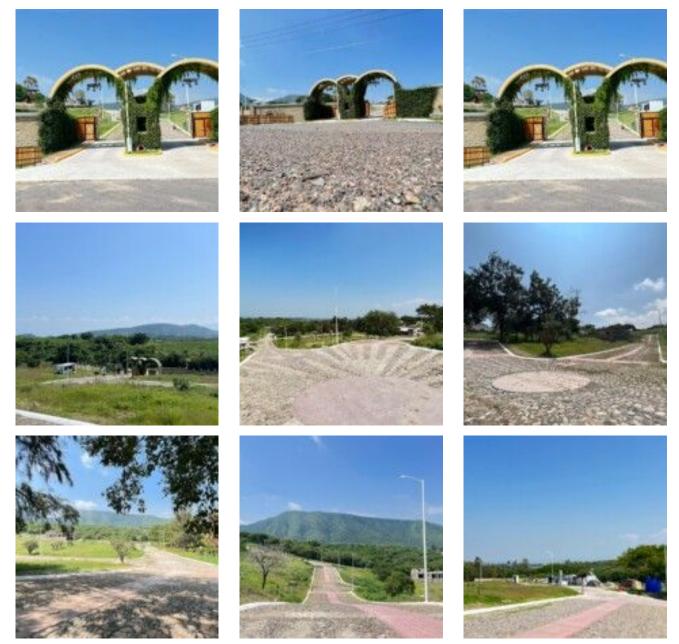

**Description:** Road to the mountain Lot 102, Rancho Santa Monica, Chapala, Jalisco. Lot for sale in Rancho Santa Monica. Located in an area of urban growth and added value. Average lot size: 800 sq. mts. with fronts of 20 linear meters with payment plans for up to 3 years, without bank procedures (for nationals and foreigners). We are in the last stage of urbanization, which will be delivered with subway water and electricity connections at the foot of each of the lots. Cobblestone streets of 10 and 8m and in the center a stamped cement footprint. Legal solidity since we have a guarantee trust, land ready to be deeded. Location: 4 kilometers from downtown Chapala, 30.1 kilometers from the airport and 46 kilometers from Guadalajara. (The information is not official; it may contain errors and involuntary omissions) (The expenses and taxes of deed and other charges are not included in the cost of sale).