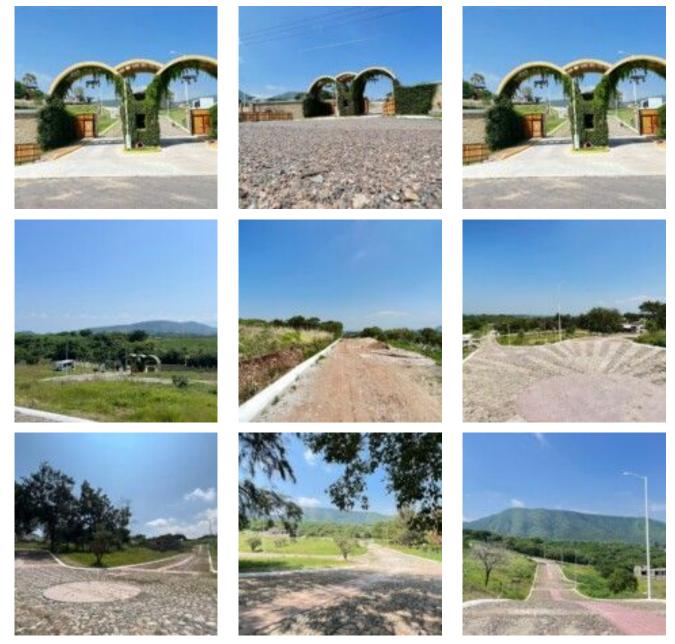

**Description:** Road to the mountain Lot 101, Rancho Santa Monica, Chapala, Jalisco. Lot for sale in Rancho Santa Monica. Located in an area of urban growth and added value. Average lot size: 800 sq. mts. with fronts of 20 linear meters with payment plans for up to 3 years, without bank procedures (for nationals and foreigners). We are in the last stage of urbanization, which will be delivered with subway water and electricity connections at the foot of each of the lots. Cobblestone streets of 10 and 8m and in the center a stamped cement footprint. Legal solidity since we have a guarantee trust, land ready to be deeded. Location: 4 kilometers from downtown Chapala, 30.1 kilometers from the airport and 46 kilometers from Guadalajara. (The information is not official; it may contain errors and involuntary omissions) (The expenses and taxes of deed and other charges are not included in the cost of sale).