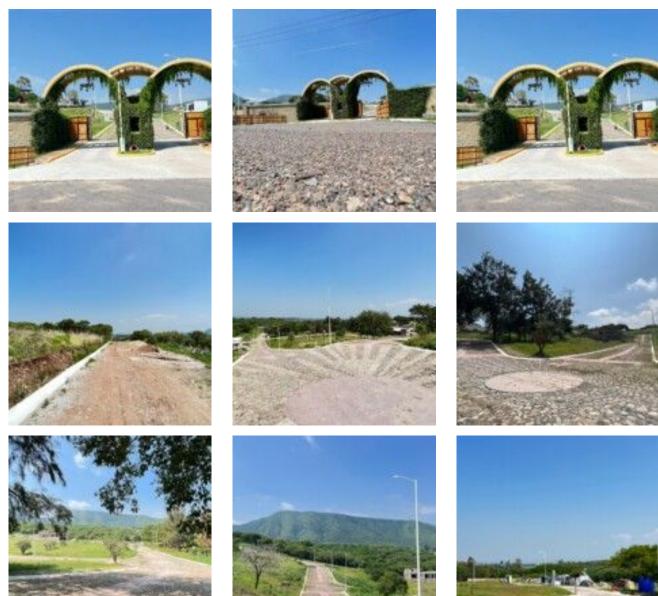

**Description:** Road to the mountain Lot 100, Rancho Santa Monica, Chapala, Jalisco. Lot for sale in Rancho Santa Monica. Located in an area of urban growth and added value. Average lot size: 800 sq. mts. with fronts of 20 linear meters with payment plans for up to 3 years, without bank procedures (for nationals and foreigners). We are in the last stage of urbanization, which will be delivered with subway water and electricity connections at the foot of each of the lots. Cobblestone streets of 10 and 8m and in the center a stamped cement footprint. Legal solidity since we have a guarantee trust, land ready to be deeded. Location: 4 kilometers from downtown Chapala, 30.1 kilometers from the airport and 46 kilometers from Guadalajara. (The information is not official; it may contain errors and involuntary omissions) (The expenses and taxes of deed and other charges are not included in the cost of sale).