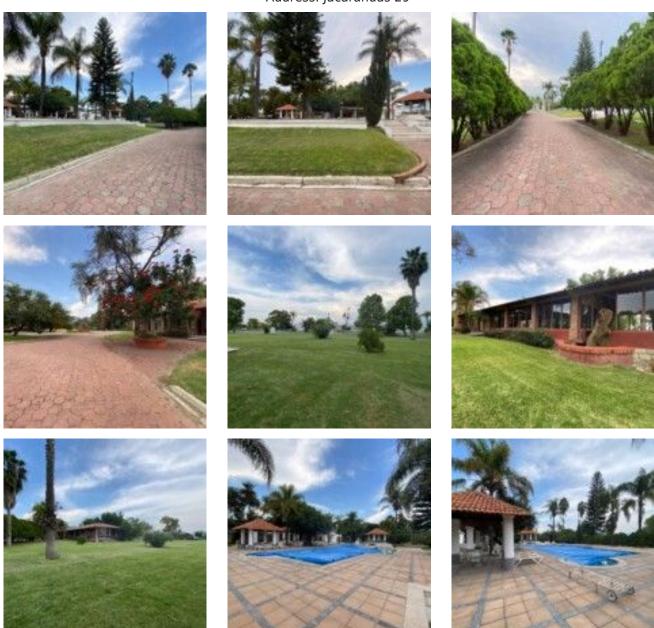

**FEATURES** 

**Description:** Land for Sale in Nuevo Chapala Club Residencial Flat land ready to build, located in jacarandas street in corner with gardenias, With 15.5 meters in front and 22.75 meters deep. In Nuevo Chapala Club Residencial, a development with cobblestone streets, controlled access and common areas. Schedule an appointment to visit this lot. (Information is unofficial and may contain unintentional errors and omissions) (Deed taxes and other mortgage-related fees and expenses are not included in the cost of sale)