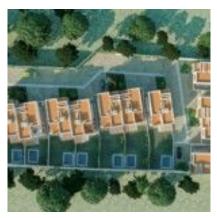

**Description:** Martinika is a gated comunity of 11 houses. In a lot of 4370m2. Located in Ajijic west, Chapala, Jal. Carretera Jocotepec-Chapala next door Rincon Español restaurat & Hotel el Pescador. Sale Price start at \$6,558,750.00 pesos. -3 bedrooms (one in ground floor) -3 bathrooms -Living -Diniing -Room service -Pool Club House:: -Terrace -Surveillance -Sky bar -Bbq grill -Pool To be deliver in February 2024 Direct financing with developer,. Each house has prívate pool. Renders only for information.. Sales Price could change without notice.. (Information is unofficial, may contain errors and unintentional omissions) (Deed fees and taxes and other mortgage related charges are not included in the cost of sale, nor are furniture, appliances and artwork that may appear in photographs).