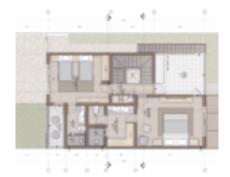

## PROPERTY INFORMATION

| Property Type        | HOMES    |
|----------------------|----------|
| Status               | FOR SALE |
| Bedrooms:            | 3        |
| Bathrooms:           | 3        |
| Const m <sup>2</sup> | 258      |
| Lot m <sup>2</sup>   | 212      |
| FEATURES             |          |

**Description:** Martinika is a gated comunity of 11 houses. In a lot of 4370m2. Located in Ajijic west, Chapala, Jal. Carretera Jocotepec-Chapala next door Rincon Español restaurat & Hotel el Pescador. Sale Price start at \$6,558,750.00 pesos. -3 bedrooms (one in ground floor) -3 bathrooms -Living -Diniing -Room service -Pool Club House:: -Terrace -Surveillance -Sky bar -Bbq grill -Pool To be deliver in February 2024 Direct financing with developer,. Each house has prívate pool. Renders only for information.. Sales Price could change without notice.. (Information is unofficial, may contain errors and unintentional omissions) (Deed fees and taxes and other mortgage related charges are not included in the cost of sale, nor are furniture, appliances and artwork that may appear in photographs).