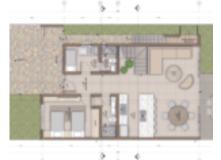

## PROPERTY INFORMATION

| Property Type        | HOMES    |
|----------------------|----------|
| Status               | FOR SALE |
| Bedrooms:            | 3        |
| Bathrooms:           | 3        |
| Const m <sup>2</sup> | 258      |
| Lot m <sup>2</sup>   | 212      |
| FEATURES             |          |

**Description:** Martinika is a gated comunity of 11 houses. In a lot of 4370m2. Located in Ajijic west, Chapala, Jal. Carretera Jocotepec-Chapala next door Rincon Español restaurat & Hotel el Pescador. Sale Price start at \$6,558,750.00 pesos. -3 bedrooms (one in ground floor) -3 bathrooms -Living -Diniing -Room service -Pool Club House:: -Terrace -Surveillance -Sky bar -Bbq grill -Pool To be deliver in February 2024 Direct financing with developer,. Each house has prívate pool. Renders only for information.. Sales Price could change without notice.. (Information is unofficial, may contain errors and unintentional omissions) (Deed fees and taxes and other mortgage related charges are not included in the cost of sale, nor are furniture, appliances and artwork that may appear in photographs).