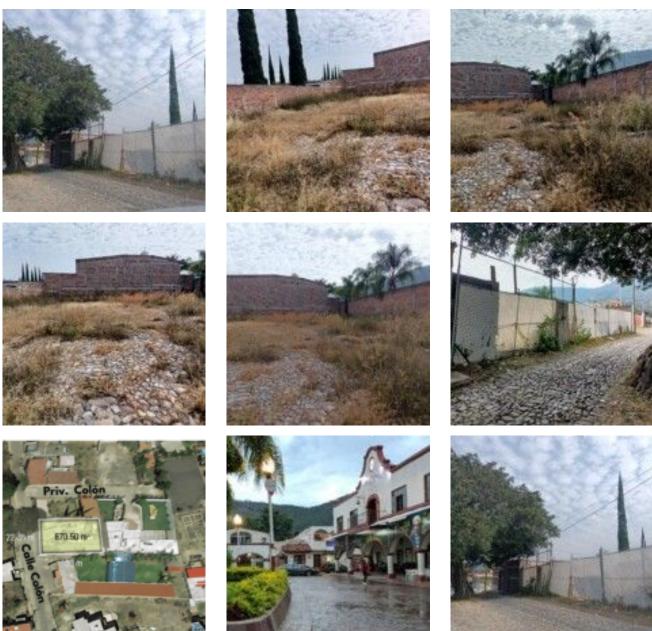

## **LOTE IXTLAHUACAN** \$1,350,000.00MXN

×

Address: COLON 99, Ixtlahuacán de los Membrillos.

## **PROPERTY INFORMATION**

| Property Type        | LOTS     |
|----------------------|----------|
| Status               | FOR SALE |
| Const m <sup>2</sup> | 670      |
|                      |          |

**FEATURES** 

**Description:** Land for sale Flat land, regular, ready to build, services available: water, electricity, drainage. Nice environment, close to basic services. Only 15 minutes from Chapala downtown. (The information is not official, it may contain errors and involuntary omissions) (The expenses and taxes of deed and other charges are not included in the cost of sale).

Address: COLON 99, Ixtlahuacán de los Membrillos.