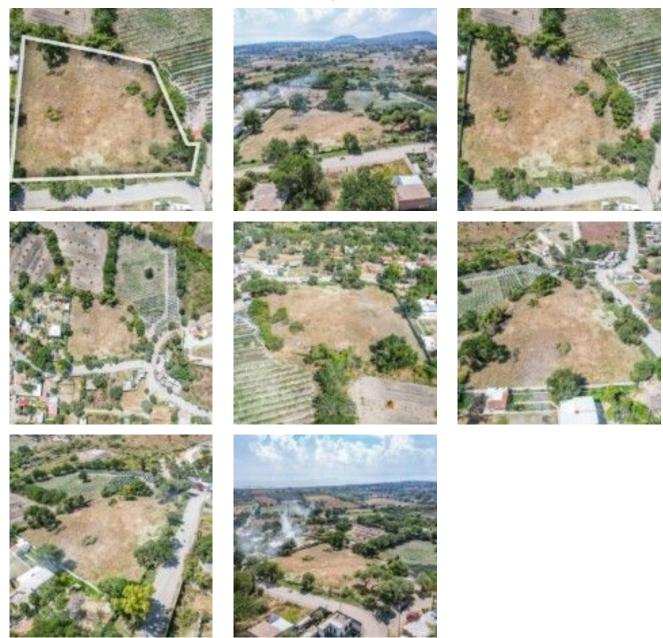

## LOTE HACIENDA LA LABOR \$7,638,787.00

×

Address: Juarez L1 M6

**FEATURES** 

**Description:** Land located in Hacienda La Labor. Totally flat. In a growing area. Overlooking Lake Chapala. 5,675.99 m2 Electricity and water at the edge of the lot. Call to schedule a visit. (Information is unofficial and may contain unintentional errors and omissions) (Deed taxes and other mortgage-related fees and expenses are not included in the cost of sale)

Address: Juarez L1 M6