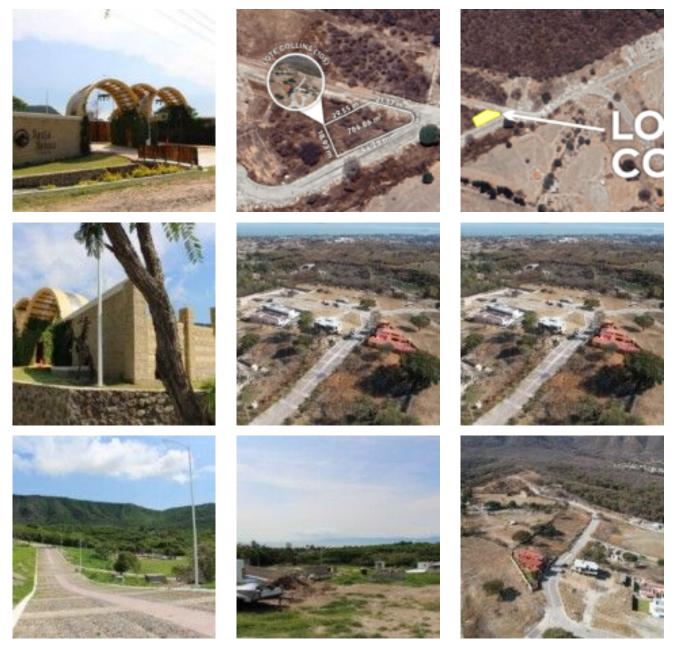

## LOTE COLLINS \$4,445,600.00

Address: Paseo de la Montaña L105.

## **PROPERTY INFORMATION**

Property Type Status Const m<sup>2</sup> FEATURES LOTS FOR SALE 786

**Description:** Corner lot for sale in the Rancho Santa Monica subdivision, located in the fourth stage overlooking Lake Chapala and the mountains. A newly urbanized development just 4 km from the center and malecon of Chapala. In a country setting, with cobblestone streets and green areas. (The information is not official, it may contain errors and involuntary omissions) (The expenses and taxes of deed and other charges related to the mortgage loan are not included in the cost of sale).

Address: Paseo de la Montaña L105.