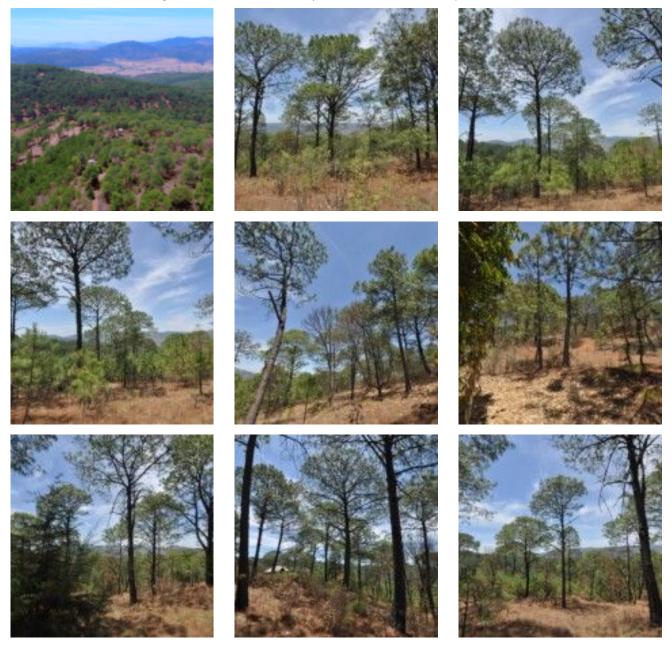

## **PROPERTY INFORMATION**

| Property Type | LOTS     |
|---------------|----------|
| Status        | FOR SALE |
| FEATURES      |          |

**Description:** Country land in the heart of the forest, located in the municipality of Concepción de Buenos Aires, near the town of Manzanilla de la Paz. Little Switzerland is strategically located in the middle of a small European community that is being formed in the area. The land is wooded, dense with pine and oak trees, and also has other varieties of trees. There is a water spring that has water all year round and has several natural water ponds that store water during the rainy season. This property is an excellent opportunity to develop an ecological and environmentally friendly project, intended for a conscious market. (Information is unofficial and may contain unintentional errors and omissions) (Deed taxes and other mortgage-related fees and expenses are not included in the cost of sale)