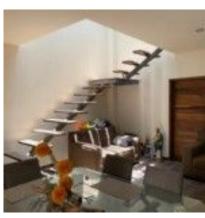

**Description:** Newly remodeled house. Three bedrooms. 3 bathrooms. Extraordinary views of the Ixtlahuacan de los Membrillos valley. House in Horizontal condominium (31 houses). 4,000 m2 of gardens and green areas, with a pool and terrace. Garage for 2 cars. furnished. (Information is unofficial, may contain errors and unintentional omissions) (Deed fees and taxes and other mortgage related charges are not included in the cost of sale, nor are furniture, appliances and artwork that may appear in photographs).