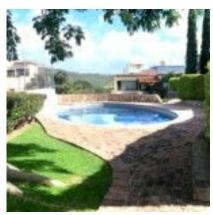

**Description:** Newly remodeled house. Three bedrooms. 3 bathrooms. Extraordinary views of the Ixtlahuacan de los Membrillos valley. House in Horizontal condominium (31 houses). 4,000 m2 of gardens and green areas, with a pool and terrace. Garage for 2 cars. furnished. (Information is unofficial, may contain errors and unintentional omissions) (Deed fees and taxes and other mortgage related charges are not included in the cost of sale, nor are furniture, appliances and artwork that may appear in photographs).