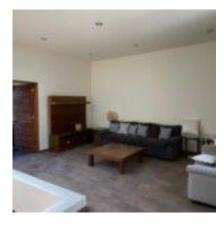

**Description:** Newly remodeled house. Three bedrooms. 3 bathrooms. Extraordinary views of the Ixtlahuacan de los Membrillos valley. House in Horizontal condominium (31 houses). 4,000 m2 of gardens and green areas, with a pool and terrace. Garage for 2 cars. furnished. (Information is unofficial, may contain errors and unintentional omissions) (Deed fees and taxes and other mortgage related charges are not included in the cost of sale, nor are furniture, appliances and artwork that may appear in photographs).