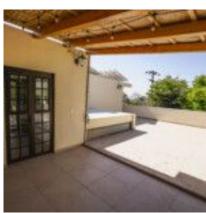

**Description:** Commercial & Residential Local for sale in Chapala, Mexico Commercial & Residential Premises for sale in San Antonio Tlayacapan, Chapala, Jalisco. m2 of Land: 588 m2 of Construction: 215 Completely remodeled in 2017 On the first floor a foyer and reception, gallery, boardroom and a space that was once a machine room. Covered terrace surrounding the central "L" shaped construction and two half bathrooms. At the back of the property there is a garden with trees and an industrial kitchen. Upstairs there is an apartment with full bathroom and terrace with mountain view. It does not have a garage. It can be used again to be operated as a restaurant-cafeteria-gallery or for any other use (including adapting it for residential use). (The information is not official, may contain errors and involuntary omissions) (The expenses and taxes of deed and other charges related to mortgage credit are not included in the cost of sale, nor the furniture, appliances and art that may appear in photographs).