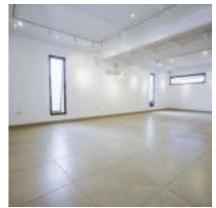

**Description:** Commercial & Residential Local for sale in Chapala, Mexico Commercial & Residential Premises for sale in San Antonio Tlayacapan, Chapala, Jalisco. m2 of Land: 588 m2 of Construction: 215 Completely remodeled in 2017 On the first floor a foyer and reception, gallery, boardroom and a space that was once a machine room. Covered terrace surrounding the central "L" shaped construction and two half bathrooms. At the back of the property there is a garden with trees and an industrial kitchen. Upstairs there is an apartment with full bathroom and terrace with mountain view. It does not have a garage. It can be used again to be operated as a restaurant-cafeteria-gallery or for any other use (including adapting it for residential use). (The information is not official, may contain errors and involuntary omissions) (The expenses and taxes of deed and other charges related to mortgage credit are not included in the cost of sale, nor the furniture, appliances and art that may appear in photographs).