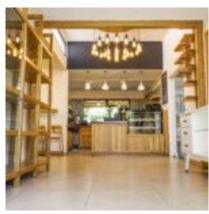

**Description:** Commercial & Residential Local for sale in Chapala, Mexico Commercial & Residential Premises for sale in San Antonio Tlayacapan, Chapala, Jalisco. m2 of Land: 588 m2 of Construction: 215 Completely remodeled in 2017 On the first floor a foyer and reception, gallery, boardroom and a space that was once a machine room. Covered terrace surrounding the central "L" shaped construction and two half bathrooms. At the back of the property there is a garden with trees and an industrial kitchen. Upstairs there is an apartment with full bathroom and terrace with mountain view. It does not have a garage. It can be used again to be operated as a restaurant-cafeteria-gallery or for any other use (including adapting it for residential use). (The information is not official, may contain errors and involuntary omissions) (The expenses and taxes of deed and other charges related to mortgage credit are not included in the cost of sale, nor the furniture, appliances and art that may appear in photographs).