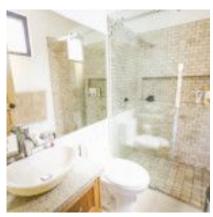

## **PROPERTY INFORMATION**

| Property Type        | COMMERCIAL, HOMES |
|----------------------|-------------------|
| Status               | FOR SALE          |
| Bedrooms:            | 1                 |
| Bathrooms:           | 1 & 2 HALFS       |
| Const m <sup>2</sup> | 588               |
| Lot m <sup>2</sup>   | 215               |
| FEATURES             |                   |
| Bodega               |                   |
| Mountain View        |                   |

**Description:** Commercial & Residential Local for sale in Chapala, Mexico Commercial & Residential Premises for sale in San Antonio Tlayacapan, Chapala, Jalisco. m2 of Land: 588 m2 of Construction: 215 Completely remodeled in 2017 On the first floor a foyer and reception, gallery, boardroom and a space that was once a machine room. Covered terrace surrounding the central "L" shaped construction and two half bathrooms. At the back of the property there is a garden with trees and an industrial kitchen. Upstairs there is an apartment with full bathroom and terrace with mountain view. It does not have a garage. It can be used again to be operated as a restaurant-cafeteria-gallery or for any other use (including adapting it for residential use). (The information is not official, may contain errors and involuntary omissions) (The expenses and taxes of deed and other charges related to mortgage credit are not included in the cost of sale, nor the furniture, appliances and art that may appear in photographs).