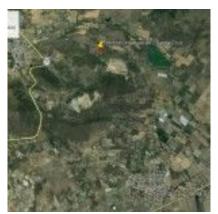

# Terreno Ixtlahuacán - Santa Cruz \$8,500,000.00MXN

×

Address: Camino a Santa Cruz de la Soledad S/N

## **Description:**

Rustic Land Carretera Ixtlahuacán de los Membrillos to Santa Cruz de la Soledad

Ideal land for Ranch, Farm of 18,092 m2 with 70 m front to road and 282 m deep.

It has a deed and is ready to sell. Electricity service available at the front of the lot.