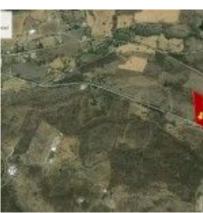

# Terreno Ixtlahuacán - Santa Cruz \$8,500,000.00MXN

×

Address: Camino a Santa Cruz de la Soledad S/N

## **Description:**

Rustic Land Carretera Ixtlahuacán de los Membrillos to Santa Cruz de la Soledad

Ideal land for Ranch, Farm of 18,092 m2 with 70 m front to road and 282 m deep.

It has a deed and is ready to sell. Electricity service available at the front of the lot.