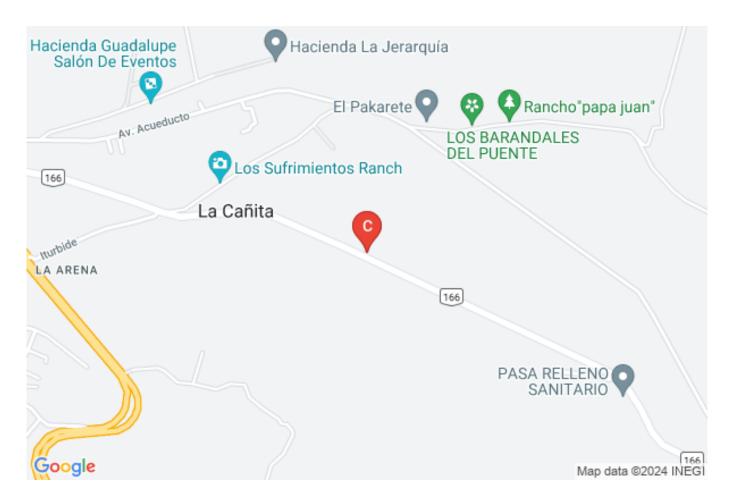

# Terreno Ixtlahuacán - Santa Cruz \$8,500,000.00MXN

×

Address: Camino a Santa Cruz de la Soledad S/N

## **Description:**

Rustic Land Carretera Ixtlahuacán de los Membrillos to Santa Cruz de la Soledad

Ideal land for Ranch, Farm of 18,092 m2 with 70 m front to road and 282 m deep.

It has a deed and is ready to sell. Electricity service available at the front of the lot.