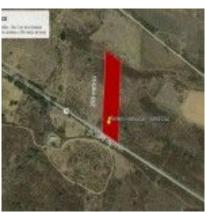

## **Description:**

Rustic Land Carretera Ixtlahuacán de los Membrillos to Santa Cruz de la Soledad

Ideal land for Ranch, Farm of 18,092 m2 with 70 m front to road and 282 m deep.

It has a deed and is ready to sell. Electricity service available at the front of the lot.