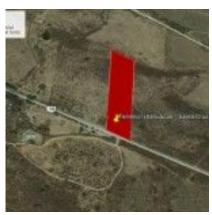

## **Description:**

Rustic Land Carretera Ixtlahuacán de los Membrillos to Santa Cruz de la Soledad

Ideal land for Ranch, Farm of 18,092 m2 with 70 m front to road and 282 m deep.

It has a deed and is ready to sell. Electricity service available at the front of the lot.