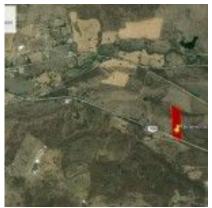

## **Description:**

Rustic Land Carretera Ixtlahuacán de los Membrillos to Santa Cruz de la Soledad

Ideal land for Ranch, Farm of 18,092 m2 with 70 m front to road and 282 m deep.

It has a deed and is ready to sell. Electricity service available at the front of the lot.