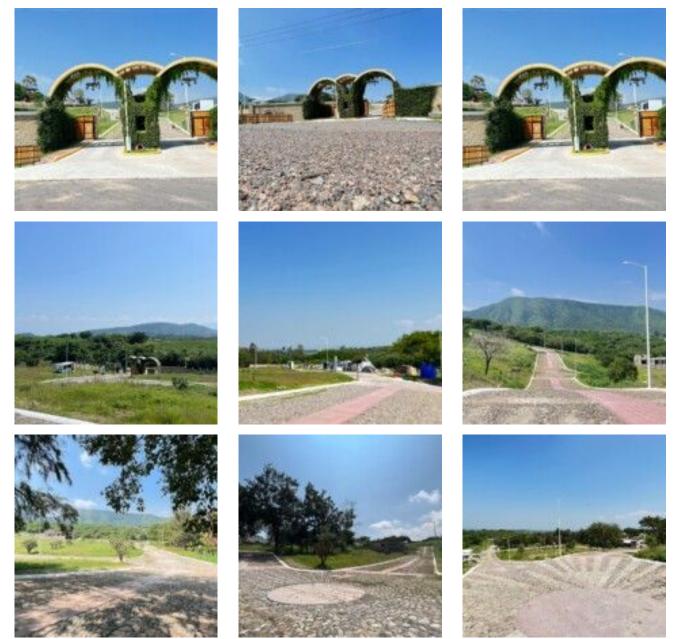

**Description:** Road to the mountain Lot 96, Rancho Santa Monica, Chapala, Jalisco. Lot for sale in Rancho Santa Monica. Located in an area of urban growth and added value. Average lot size: 800 sq. mts. with fronts of 20 linear meters with payment plans for up to 3 years, without bank procedures (for nationals and foreigners). We are in the last stage of urbanization, which will be delivered with subway water and electricity connections at the foot of each of the lots. Cobblestone streets of 10 and 8m and in the center a stamped cement footprint. Legal solidity since we have a guarantee trust, land ready to be deeded. Location: 4 kilometers from downtown Chapala, 30.1 kilometers from the airport and 46 kilometers from Guadalajara. *(The information is not official; it may contain errors and involuntary omissions) (The expenses and taxes of deed and other charges are not included in the cost of sale).* 