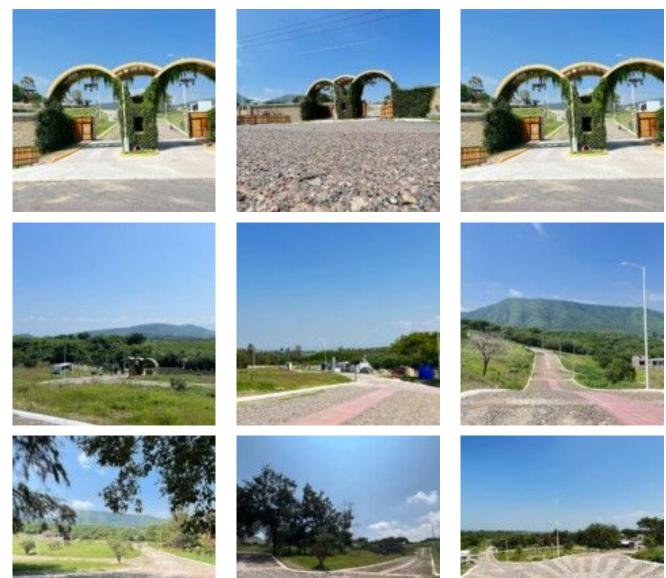

**Description:** Road to the mountain Lot 72, Rancho Santa Monica, Chapala, Jalisco. Lot for sale in Rancho Santa Monica. Located in an area of urban growth and added value. Average lot size: 800 sq. mts. with fronts of 20 linear meters with payment plans for up to 3 years, without bank procedures (for nationals and foreigners). We are in the last stage of urbanization, which will be delivered with subway water and electricity connections at the foot of each of the lots. Cobblestone streets of 10 and 8m and in the center a stamped cement footprint. Legal solidity since we have a guarantee trust, land ready to be deeded. Location: 4 kilometers from downtown Chapala, 30.1 kilometers from the airport and 46 kilometers from Guadalajara. (The information is not official; it may contain errors and involuntary omissions) (The expenses and taxes of deed and other charges are not included in the cost of sale).